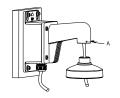

6 Connect the camera wire and fix the camera onto the adapter plate

(3) Install the bowl to the bracket and fix with fastening screw

A: fastening screw

Modify the angle of monitoring, install the

monitoring, install the transparent cover and screw up