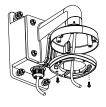

6 Connect the camera wire and fix the camera onto the adapter plate

(3) Install the bowl to the bracket and fix with fastening screw

A: fastening screw

Modify the angle of monitoring, install the

monitoring, install the transparent cover and screw up

4 Get off the transparent cover and check the hole site of adapter plate

B: DS-2CS58A1XX,DS-2CD25XX C: DS-2CD71XX

(8) Bracket Installation complete.

Note: The actual bracket may vary from the picture above.