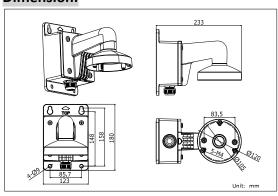

## **Dimension:**

### Parameter:

| Model       | DS-1272ZJ-120B                             |
|-------------|--------------------------------------------|
|             | Wall Mounting Bracket for Mini Dome Camera |
| Parameters  | (with Junction Box)                        |
| Appearance  | Hik White                                  |
| Range of    | Suitable for dome camera wall mounting     |
| Application |                                            |
| Material    | Aluminum Alloy                             |
| Dimension   | 123×180×233mm                              |
| Weight      | 1225g                                      |