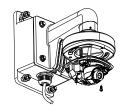

6 Connect the camera wire and fix the camera onto the adapter plate

(3) Install the bowl to the bracket and fix with fastening screw

A: fastening screw

Modify the angle of monitoring, install the

monitoring, install the transparent cover and screw up

4 Get off the transparent cover and check the hole site of adapter plate

B: DS-2CS58A1XX,DS-2CD25XX C: DS-2CD71XX

(8) Bracket Installation complete.

Note: The actual bracket may vary from the picture above.