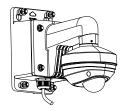

### **Installation Step:**

1 Choose the appropriate wall and thread the wire through the waterproof stopper

(5) Install the combination to the bracket and complete the installation

2 Fix the bracket to junction box, thread the wire and screw up

6 Connect the camera wire and fix the camera onto the adapter plate

(3) Install the bowl to the bracket and fix with fastening screw

A: fastening screw

Modify the angle of monitoring, install the

monitoring, install the transparent cover and screw up