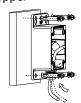

### **Installation Step:**

1 Choose the appropriate wall and thread the wire through the waterproof stopper

(5) Install the combination to the bracket and complete the installation

2 Fix the bracket to junction box, thread the wire and screw up

4 Get off the transparent cover and check the hole site of adapter plate

B: DS-2CS58A1XX,DS-2CD25XX C: DS-2CD71XX

(8) Bracket Installation complete.

Note: The actual bracket may vary from the picture above.