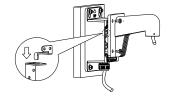

### **Installation Step:**

1 Choose the appropriate wall and thread the wire through the waterproof stopper

(5) Install the combination to the bracket and complete the installation

2 Fix the bracket to junction box, thread the wire and screw up