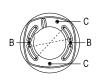

4 Get off the transparent cover and check the hole site of adapter plate

B: DS-2CS58A1XX,DS-2CD25XX C: DS-2CD71XX

(8) Bracket Installation complete.

Note: The actual bracket may vary from the picture above.