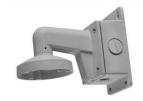

# DS-1272ZJ-120B

Wall Mounting Bracket for Mini Dome Camera (with Junction Box)

#### Features:

- Aluminum alloy material with surface spray treatment
- The outlet hole makes the feature looks better
- Better water proof design
- The matched junction box has the waterproof pad