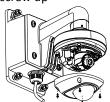

4 Get off the transparent cover and check the hole site of adapter plate

B: DS-2CS58A1XX,DS-2CD25XX C: DS-2CD71XX

(8) Bracket Installation complete.

Note: The actual bracket may vary from the picture above.