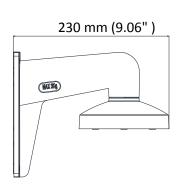

### **Dimension**

#### **Parameter**

| Model      | DS-1473ZJ-135                                        |
|------------|------------------------------------------------------|
| Parameters | Wall Mount                                           |
| Appearance | Hikvision White                                      |
| Material   | Aluminum Alloy                                       |
| Dimension  | Ø 136 mm × 183.5 mm × 230 mm (5.35" × 7.22" × 9.06") |
| Weight     | 704 g (1.55 lb.)                                     |