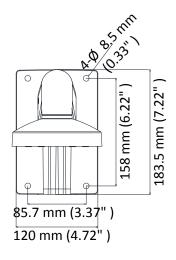

### **Dimension**

#### **Parameter**

| Model      | DS-1473ZJ-135                                        |
|------------|------------------------------------------------------|
| Parameters | Wall Mount                                           |
| Appearance | Hikvision White                                      |
| Material   | Aluminum Alloy                                       |
| Dimension  | Ø 136 mm × 183.5 mm × 230 mm (5.35" × 7.22" × 9.06") |
| Weight     | 704 g (1.55 lb.)                                     |