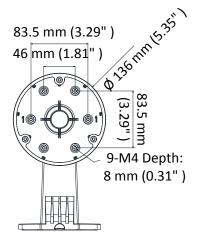

### **Dimension**

#### **Parameter**

| Model      | DS-1473ZJ-135                                        |
|------------|------------------------------------------------------|
| Parameters | Wall Mount                                           |
| Appearance | Hikvision White                                      |
| Material   | Aluminum Alloy                                       |
| Dimension  | Ø 136 mm × 183.5 mm × 230 mm (5.35" × 7.22" × 9.06") |
| Weight     | 704 g (1.55 lb.)                                     |