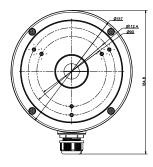

## **Dimension:**

#### Parameter:

| Model      | DS-1280ZJ-M      |
|------------|------------------|
|            | Junction Box for |
| Parameters | Dome Camera      |
| Appearance | Hikvision White  |
| Material   | Aluminum Alloy   |
| Dimension  | Φ157×185×51.5mm  |
| Weight     | 621g             |