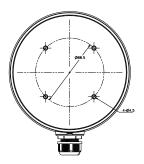

## **Dimension:**

#### Parameter:

| Model      | DS-1280ZJ-M      |
|------------|------------------|
|            | Junction Box for |
| Parameters | Dome Camera      |
| Appearance | Hikvision White  |
| Material   | Aluminum Alloy   |
| Dimension  | Φ157×185×51.5mm  |
| Weight     | 621g             |