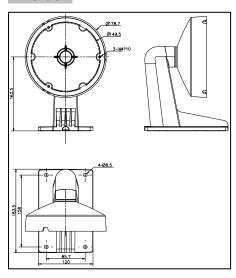

#### Dimension:

### Parameter:

| Model      | DS-1273ZJ-DM25(M1)     |
|------------|------------------------|
|            | Wall Mount Bracket for |
| Parameters | Dome Camera            |
| Appearance | Hikvision White        |
| Material   | Aluminum Alloy         |
| Dimension  | 250×178×82.5mm         |
| Weight     | 1105g                  |

Note: The actual bracket may vary from the picture above.