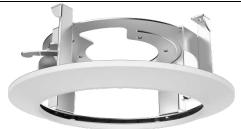

# DS-1671ZJ-SD11

**In-Ceiling Mounting Bracket for 4-inch PTZ Camera** 

## **Features**

- Steel material with surface spray treatment
- Magnetic design facilitates 4-inch PTZ camera installation
- In-ceiling mounting saves the installation space

## **Available Model**

DS-1671ZJ-SD11