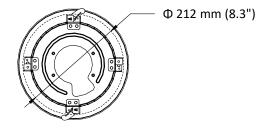

## **Dimension**

## **Parameter**

| Model      | DS-1671ZJ-SD11                                    |
|------------|---------------------------------------------------|
| Parameters | In-Ceiling Mounting Bracket for 4-inch PTZ Camera |
| Appearance | Hikvision White                                   |
| Material   | Steel                                             |
| Dimension  | Φ 233.3 mm × 85 mm (9.2" × 3.3")                  |
| Cable Hole | Φ 212 mm (8.3")                                   |
| Weight     | 640 g (1.4 lb.)                                   |