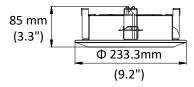

## **Dimension**

## **Parameter**

| Model      | DS-1671ZJ-SD11                                    |
|------------|---------------------------------------------------|
| Parameters | In-Ceiling Mounting Bracket for 4-inch PTZ Camera |
| Appearance | Hikvision White                                   |
| Material   | Steel                                             |
| Dimension  | Φ 233.3 mm × 85 mm (9.2" × 3.3")                  |
| Cable Hole | Φ 212 mm (8.3")                                   |
| Weight     | 640 g (1.4 lb.)                                   |