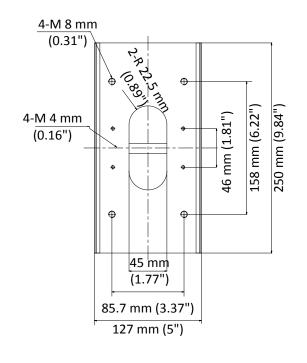

#### Dimension

#### Parameter

| Model      | DS-1475ZJ-SUS                                |
|------------|----------------------------------------------|
| Parameters | Vertical Pole Mount                          |
| Appearance | Hikvision White                              |
| Material   | Stainless Steel                              |
| Dimension  | 250 mm × 127 mm × 46 mm (9.84" × 5" × 1.81") |
| Weight     | 1285 g (2.83 lb.)                            |