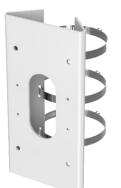

# DS-1475ZJ-SUS

**Vertical Pole Mount** 

## Feature

- Stainless steel material with surface spray treatment
- Adjustable diameter from 67 mm to 127 mm