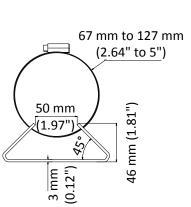

## Feature

- Stainless steel material with surface spray treatment
- Adjustable diameter from 67 mm to 127 mm

#### Dimension

#### Parameter

| Model      | DS-1475ZJ-SUS                                |
|------------|----------------------------------------------|
| Parameters | Vertical Pole Mount                          |
| Appearance | Hikvision White                              |
| Material   | Stainless Steel                              |
| Dimension  | 250 mm × 127 mm × 46 mm (9.84" × 5" × 1.81") |
| Weight     | 1285 g (2.83 lb.)                            |