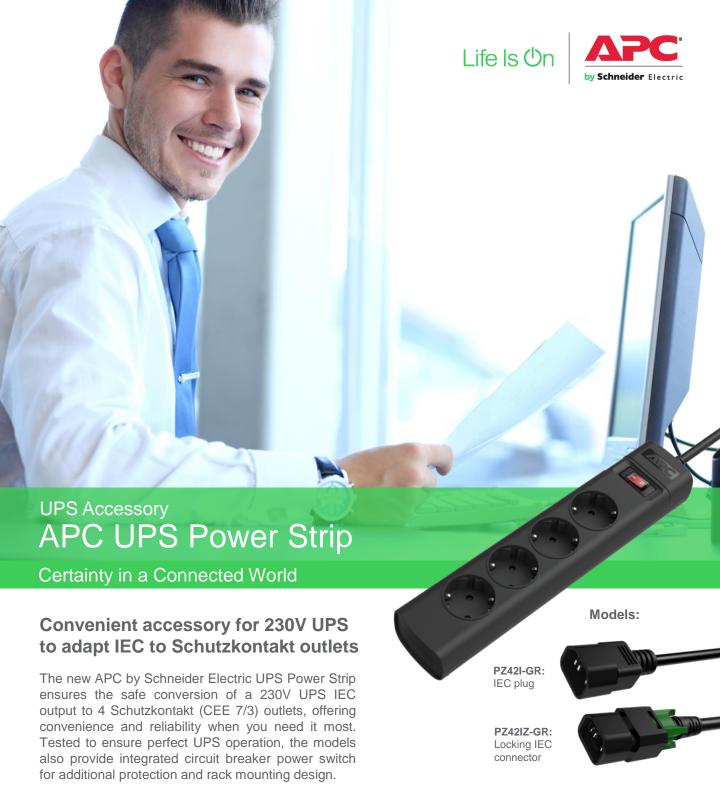

#### Features and benefits

- 4 Schutzkontakt (CEE 7/3) outlets
- **Integrated Power Switch and** Resettable Circuit breaker Provides power to all 4 outlets and an extra protection against overload (>10A).
- **Wall-Mount holes** Allow flexibility set-up in tight locations.
- **Child-proof Shutters** Protect users from accidental contact with unused outlets.

## For PZ42I-GR model: **IEC Plug** High-quality 1.5M shielded

cord with IEC plug to connect to a 230V UPS.

#### For PZ42IZ-GR model: **Locking IEC Connector**

High-quality 1.5M shielded cord with an IEC locking plug for a more secure connection between UPS and Power Strip.