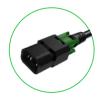

#### For PZ42IZ-GR model: **Locking IEC Connector**

High-quality 1.5M shielded cord with an IEC locking plug for a more secure connection between UPS and Power Strip.