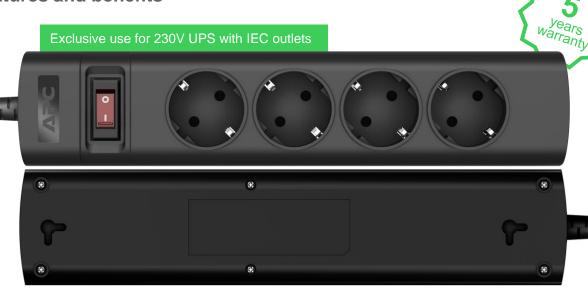

#### Features and benefits

- 4 Schutzkontakt (CEE 7/3) outlets
- **Integrated Power Switch and** Resettable Circuit breaker Provides power to all 4 outlets and an extra protection against overload (>10A).
- **Wall-Mount holes** Allow flexibility set-up in tight locations.
- **Child-proof Shutters** Protect users from accidental contact with unused outlets.