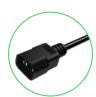

## For PZ42I-GR model: **IEC Plug** High-quality 1.5M shielded

cord with IEC plug to connect to a 230V UPS.