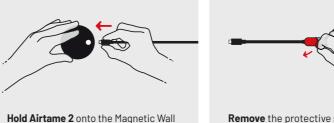

### 2. Mount the Airtame 2

Only use the non-removable adhesive for permanent mounting.

<u>Fix</u> the Magnetic Wall Mount on the back of the Airtame 2.

<u>Remove</u> the protective seal and expose the **non-removable adhesive**.