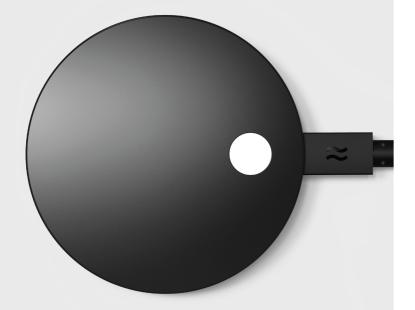

#### Flexible mounting

Fix the Magnetic Wall Mount to the back of the Airtame 2 and attach it to a magnetic area without removing the protective seal. The backs of many TVs are magnetic.

The magnet will not damage the TV or projector.

### 2. Mount the Airtame 2

Only use the non-removable adhesive for permanent mounting.

<u>Fix</u> the Magnetic Wall Mount on the back of the Airtame 2.

<u>Remove</u> the protective seal and expose the **non-removable adhesive**.