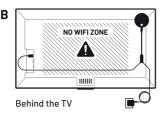

# **Mounting options**

Read the installation guide and pick one of the following mounting options:

#### A Permanent mounting

The non-removable adhesive is optional and can be stuck to a hard surface, such as a wall. Use the non-removable adhesive for **permanent** installation. For more information visit: airtame.help/mounting