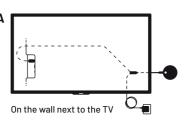

# **Mounting options**

Read the installation guide and pick one of the following mounting options:

#### A Permanent mounting

The non-removable adhesive is optional and can be stuck to a hard surface, such as a wall. Use the non-removable adhesive for **permanent** installation. For more information visit: airtame.help/mounting