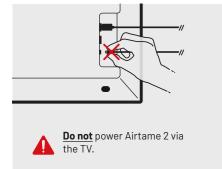

e Magnetic Wall Mount to the back of the Airtame 2 and attach it to a magnetic area without removing the protective seal. The backs of many TVs are magnetic.

The magnet will not damage the TV or projector.



# **Great Customer Support**

Help and guidance is only one click away. Go to airtame.com/support

#### Help and online support

Our dedicated support team is available every working day. Chat with us directly at airtame.com

#### **Get latest news**

Find all the latest product updates and company news at airtame.com/blog



#### A Permanent mounting

The non-removable adhesive is optional and can be stuck to a hard surface, such as a wall. Use the non-removable adhesive for **permanent** installation. For more information visit: airtame.help/mounting







# 1. Plug in Aircord







### 2. Mount the Airtame 2





Only use the non-removable adhesive for permanent mounting.



<u>Fix</u> the Magnetic Wall Mount on the back of the Airtame 2.



<u>Remove</u> the protective seal and expose the **non-removable adhesive**.

## 3. Cable management

Mount while plugging in the USB-C cable.







## 4. Download the Airtame app

1. Go to airtame.com/setup and download the Airtame app that fits the operating system.

To connect to your Airtame, users need to download the Airtame app.



2. Install app and follow the instructions.