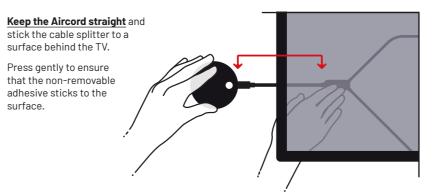

#### Beware!

The adhesives included are non-removable and should only be used for permanent mounting.

#### A Permanent mounting

The non-removable adhesive is optional and can be stuck to a hard surface, such as a wall. Use the non-removable adhesive for **permanent** installation. For more information visit: airtame.help/mounting