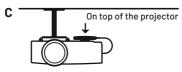

# **Mounting options**

Read the installation guide and pick one of the following mounting options:

#### Flexible mounting

Fix the Magnetic Wall Mount to the back of the Airtame 2 and attach it to a magnetic area without removing the protective seal. The backs of many TVs are magnetic.

The magnet will not damage the TV or projector.