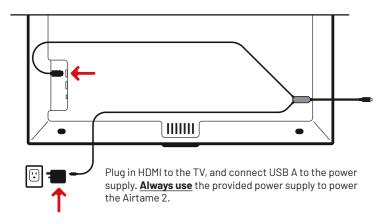

# 1. Plug in Aircord

## 3. Cable management

Mount while plugging in the USB-C cable.