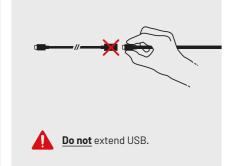

Magnetic Wall Mount to the back of the Airtame 2 and attach it to a magnetic area without removing the protective seal. The backs of many TVs are magnetic.

The magnet will not damage the TV or projector.



# **Great Customer Support**

Help and guidance is only one click away. Go to airtame.com/support

#### Help and online support

Our dedicated support team is available every working day. Chat with us directly at airtame.com

#### **Get latest news**

Find all the latest product updates and company news at airtame.com/blog



#### A Permanent mounting

The non-removable adhesive is optional and can be stuck to a hard surface, such as a wall. Use the non-removable adhesive for **permanent** installation. For more information visit: airtame.help/mounting







# 1. Plug in Aircord







### 2. Mount the Airtame 2





Only use the non-removable adhesive for permanent mounting.



<u>Fix</u> the Magnetic Wall Mount on the back of the Airtame 2.



<u>Remove</u> the protective seal and expose the **non-removable adhesive**.

## 3. Cable management

Mount while plugging in the USB-C cable.







## 4. Download the Airtame app

1. Go to airtame.com/setup and download the Airtame app that fits the operating system.

To connect to your Airtame, users need to download the Airtame app.



2. Install app and follow the instructions.