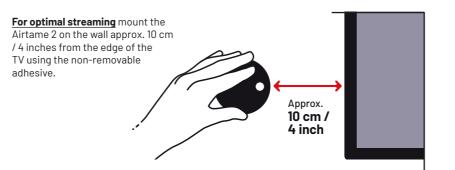

### 2. Mount the Airtame 2

Only use the non-removable adhesive for permanent mounting.

<u>Fix</u> the Magnetic Wall Mount on the back of the Airtame 2.

<u>Remove</u> the protective seal and expose the **non-removable adhesive**.