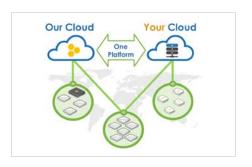

#### PUBLIC OR PRIVATE CLOUD DEPLOYMENT OPTIONS

Choose your deployment model: the public cloud with simplified deployment and centralized management, or on-premises in your data center