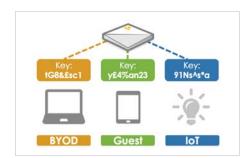

# AEROHIVE PRIVATE PRE-SHARED KEY

Enhanced security options that allow you to customize policies based on the identity of the user, type of device, location on the network, and even time of day.